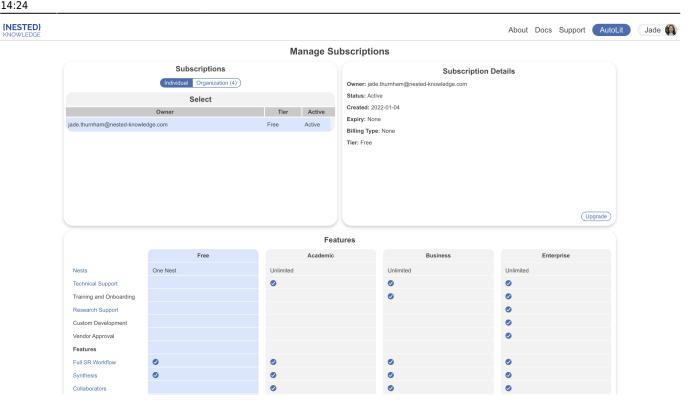

3. You can purchase a subscription for yourself or your organization and view all the features that come with each subscription type. Toggle to the correct option for you and follow the instructions.

14:24