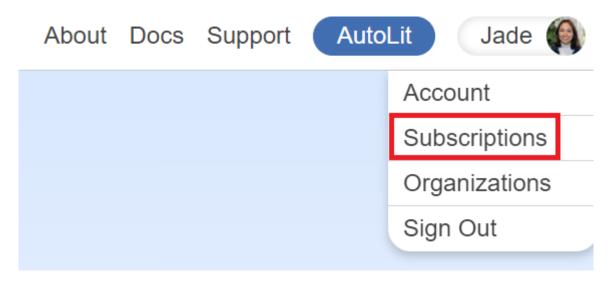

If you prefer video tutorials, check out this YouTube video we prepared.

1. Create and log into your NK account.

Check out this page if you need help with this step.

2. Go to your subscriptions by clicking on your name and "Subscriptions" in the top right hand corner of the page.

3. You can purchase a subscription for yourself or your organization and view all the features that come with each subscription type. Toggle to the correct option for you and follow the instructions.

14:24