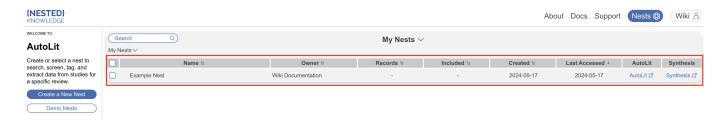

Nests are ordered by most recent access and columns provide nest names, owners, numbers of

records, records included, nest creation date, access date information as well as links to the AutoLit and Synthesis portions of your nests:

Simply hover over and select a nest to access its AutoLit.