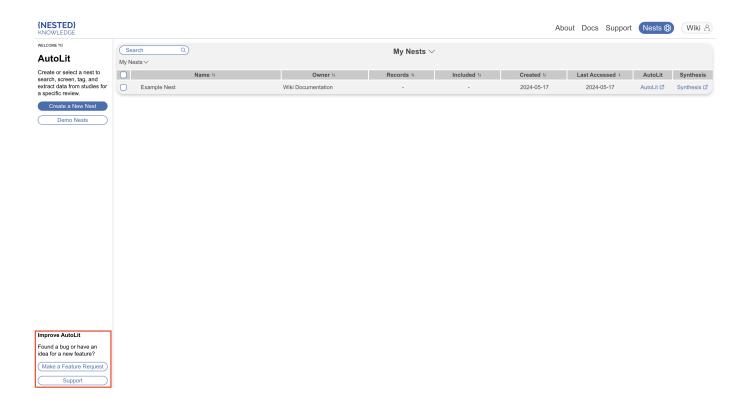

### **Additional Pages**

From Nests, you can directly access:

- **Feature Requests:** Select the Feature Requests button in the bottom right, which will direct you to our public feature-suggestion and bug-report page.
- **Support:** Select the Support button in the bottom left, which will direct you to a page with multiple options to contact our Support Team.