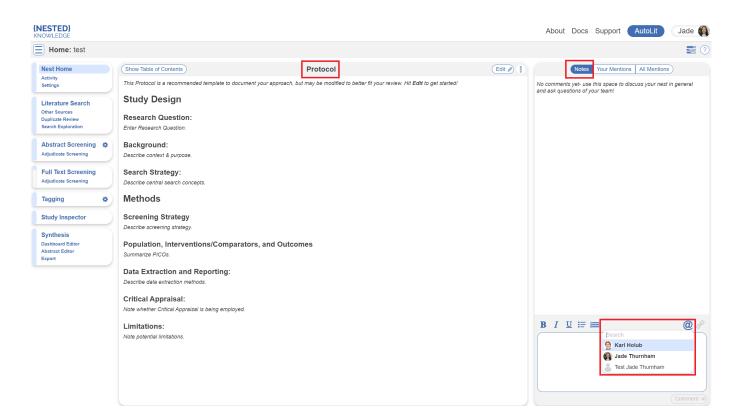

## **Nest Home**

Nest Home is the landing page for every Nest. It consists of a space to write a protocol, and a space for general comments.

Upon creating a new, blank nest, the protocol provides a recommended template to begin constructing your review. Feel free to use that to guide you, or delete its contents and start from scratch. Simply click the Edit button anytime, this space has the basic functions of any word document, and any edits are automatically saved.

Comments on the right hand side allow you to make general notes that are timestamped, and/or communicate with specific collaborators in the nest. Learn about adding collaborators here. To direct a comment at a specific user, use the @ icon and they should appear in the dropdown options. If not, make sure you have invited **and** they have accepted your invitation to the nest.

Under Nest Home, you can explore Activity for user activity, and toggle Settings.

https://

https://wiki.nested-knowledge.com/ - Nested Knowledge

Permanent link:

https://wiki.nested-knowledge.com/doku.php?id=wiki:autolit:nesthome&rev=1692189708