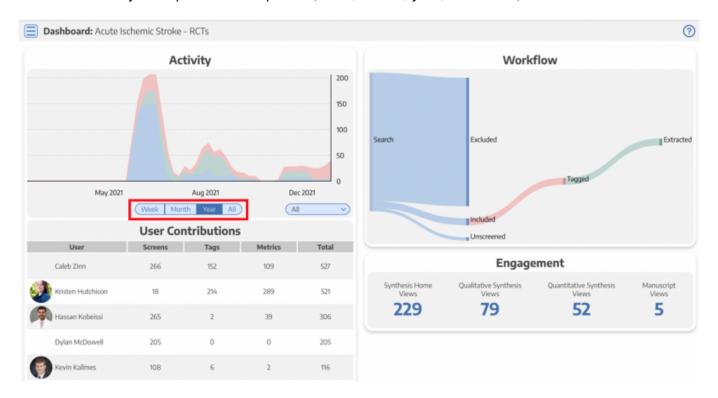

## **View Contributions**

View nest activity in a specified time period (week, month, year, or all time).

Metrics refers to extracted data elements.

## Filter by Stage

Filter activity by the stage of the Systematic Review.

Living systematic reviews undergo revisions and updating. For such reviews, you can expect to find an activity pattern with multiple peaks corresponding to the initial round, as well as subsequent updates.

## **View Nest Engagement**

You can discuss the progress of a Nest in the Comments feature.

2024/06/01 20:37 3/3 dashboard

From:

https://wiki.nested-knowledge.com/ - Nested Knowledge

Permanent link:

https://wiki.nested-knowledge.com/doku.php?id=wiki:autolit:utilities:dashboard&rev=1643044614