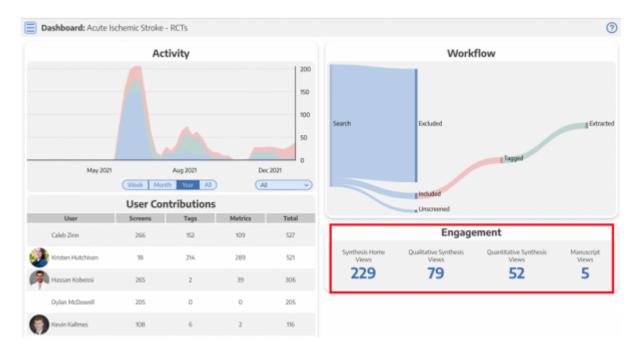

## **View Nest Engagement**

You can discuss the progress of a Nest in the Comments feature.

2024/06/01 20:37 3/3 dashboard

From:

https://wiki.nested-knowledge.com/ - Nested Knowledge

Permanent link:

https://wiki.nested-knowledge.com/doku.php?id=wiki:autolit:utilities:dashboard&rev=1643044614