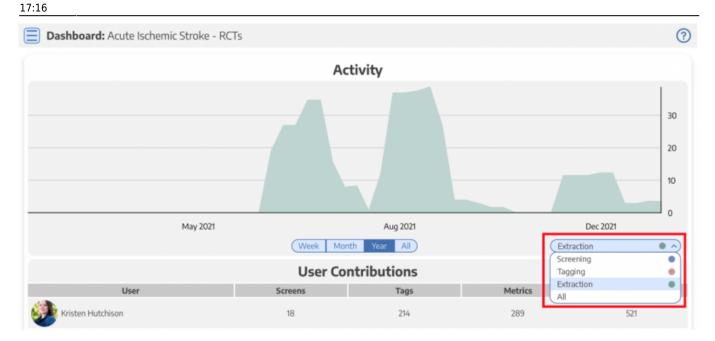

## Filter by Stage

Filter activity by the stage of the Systematic Review.

Living systematic reviews undergo revisions and updating. For such reviews, you can expect to find an activity pattern with multiple peaks corresponding to the initial round, as well as subsequent updates.