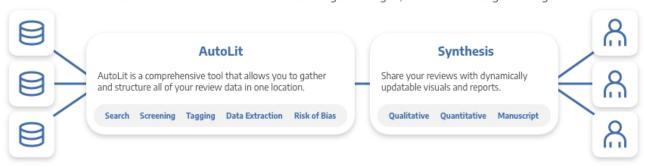

## **AutoLit + Synthesis**

How does it work? Two tools: one for knowledge flowing in, one for knowledge flowing out.