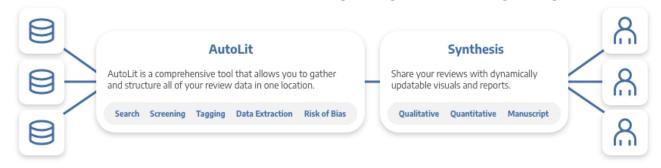

## **AutoLit + Synthesis**

How does it work? Two tools: one for knowledge flowing in, one for knowledge flowing out.

## Learn More:

- To learn how to complete a review, make an account and get started in AutoLit .
- To learn more about presenting data from your review, go to Synthesis.
- To learn about best practices in systematic review, see our Review Guide.