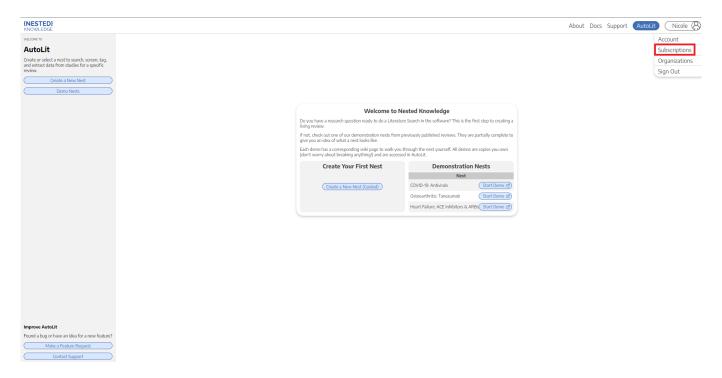

# 2. Go to your subscriptions my clicking on your name and the "Subscriptions" in the top right hand corner of the page.

3. You can purchase a subscription for yourself or your organization. Toggle to the correct option for you and select the subscription plan you'd like to purchase. Then accept the terms and conditions , and hit "Checkout."