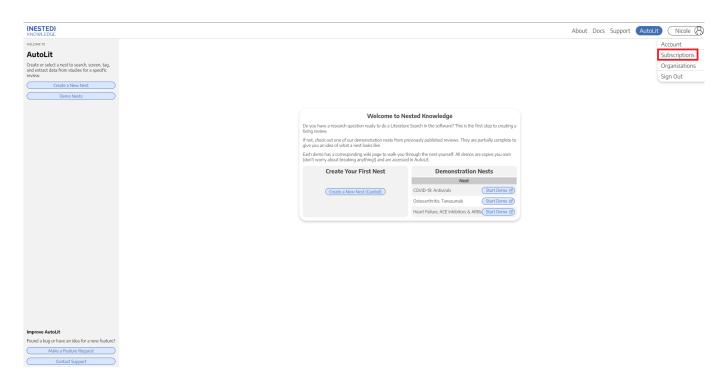

1. Create and log into your NK account.

Check out this page if you need help with this step.

2. Go to your subscriptions by clicking on your name and "Subscriptions" in the top right hand corner of the page.