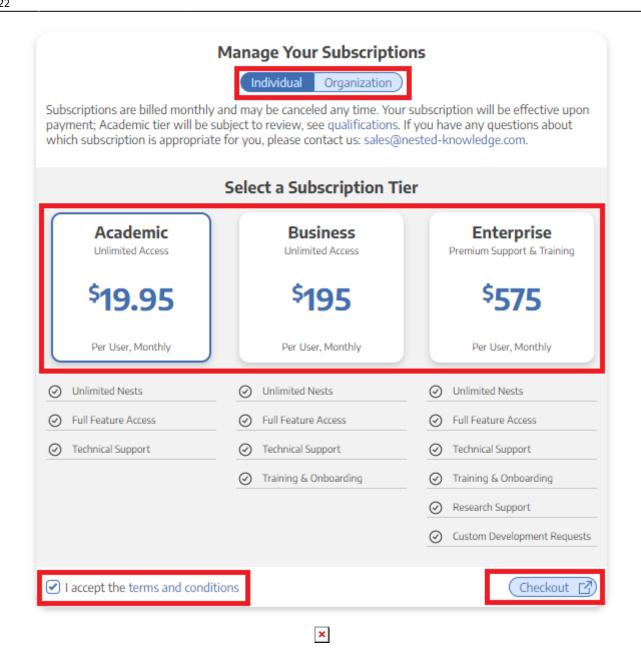

3. You can purchase a subscription for yourself or your organization. Toggle to the correct option for you and select the subscription plan you'd like to purchase. Then accept the terms and conditions, and hit "Checkout."