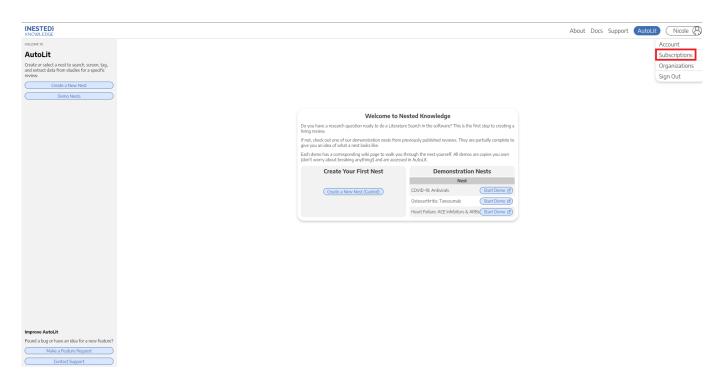

1. Create and log into your NK account.

Check out this page if you need help with this step.

2. Go to your subscriptions by clicking on your name and "Subscriptions" in the top right hand corner of the page.