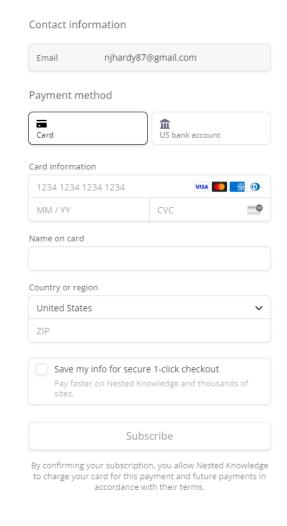

## 4. Fill out your payment information and hit "Subscribe."

2024/05/19 11:50 3/3 Pilots and Subscriptions

From:

https://wiki.nested-knowledge.com/ - Nested Knowledge

Permanent link:

https://wiki.nested-knowledge.com/doku.php?id=wiki:autolit:admin:subscription&rev=1656869026