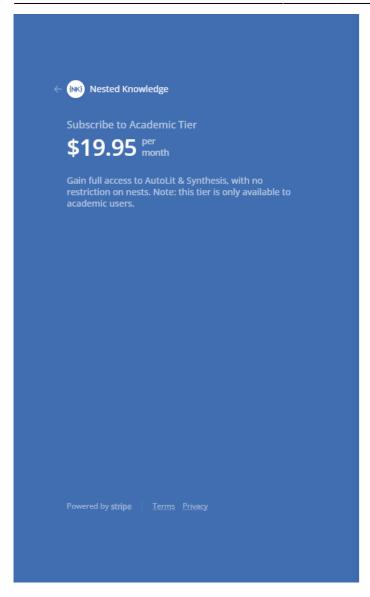

## 4. Fill out your payment information and hit "Subscribe."

2024/05/19 11:50 3/3 Pilots and Subscriptions

From:

https://wiki.nested-knowledge.com/ - Nested Knowledge

Permanent link:

https://wiki.nested-knowledge.com/doku.php?id=wiki:autolit:admin:subscription&rev=1656869026