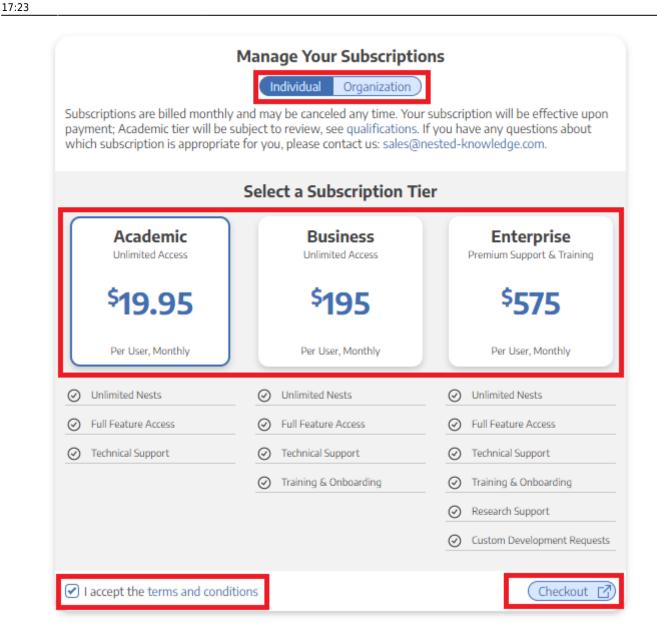

3. You can purchase a subscription for yourself or your organization. Toggle to the correct option for you and select the subscription plan you'd like to purchase. Then accept the terms and conditions, and hit "Checkout."