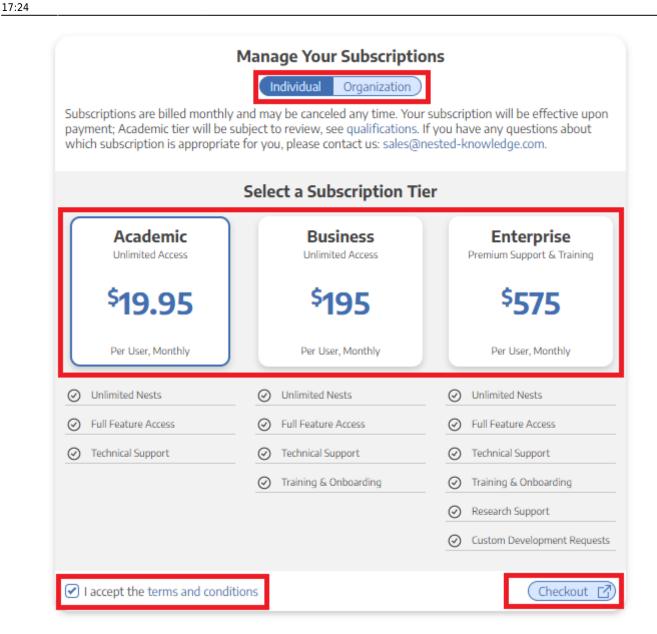

3. You can purchase a subscription for yourself or your organization. Toggle to the correct option for you and select the subscription plan you'd like to purchase. Then accept the terms and conditions, and hit "Checkout."