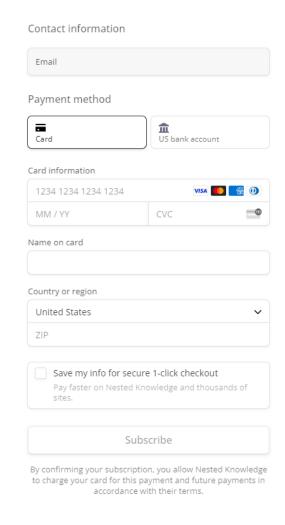

## 4. Fill out your payment information and hit "Subscribe."

2024/05/19 16:41 3/3 Pilots and Subscriptions

From:

https://wiki.nested-knowledge.com/ - Nested Knowledge

Permanent link:

https://wiki.nested-knowledge.com/doku.php?id=wiki:autolit:admin:subscription&rev=1656869094