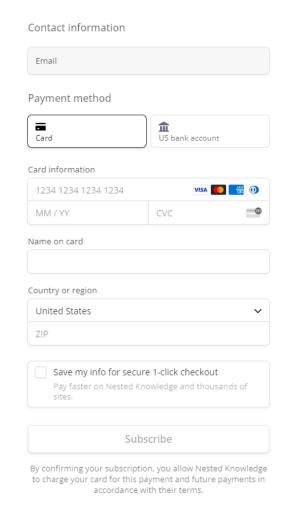

4. Fill out your payment information and hit "Subscribe."

2024/05/19 14:51 3/3 Pilots and Subscriptions

From:

https://wiki.nested-knowledge.com/ - Nested Knowledge

Permanent link:

https://wiki.nested-knowledge.com/doku.php?id=wiki:autolit:admin:subscription&rev=1656869149