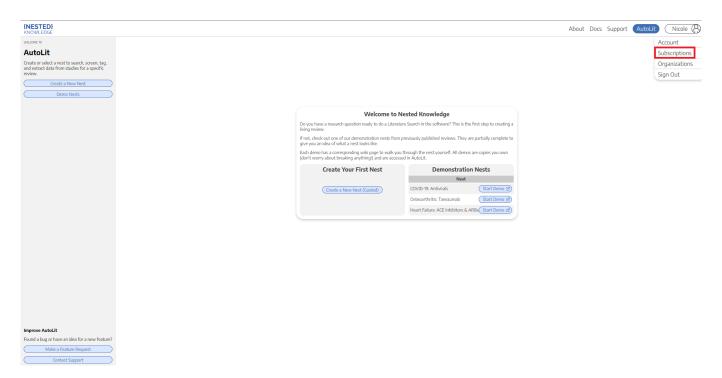

1. Create and log into your NK account.

Check out this page if you need help with this step.

2. Go to your subscriptions by clicking on your name and "Subscriptions" in the top right hand corner of the page.