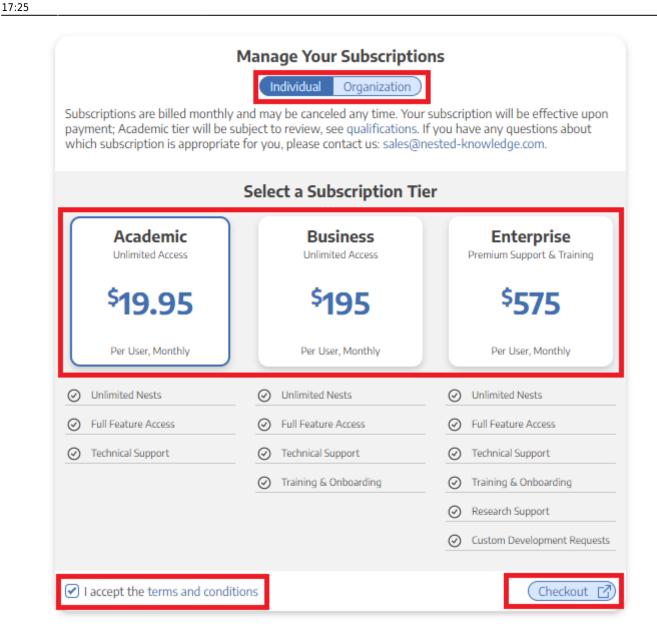

3. You can purchase a subscription for yourself or your organization. Toggle to the correct option for you and select the subscription plan you'd like to purchase. Then accept the terms and conditions, and hit "Checkout."