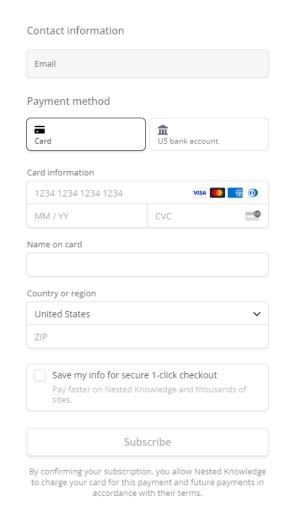

4. Fill out your payment information and hit "Subscribe."

2024/05/19 21:36 3/3 Pilots and Subscriptions

From:

https://wiki.nested-knowledge.com/ - Nested Knowledge

Permanent link:

https://wiki.nested-knowledge.com/doku.php?id=wiki:autolit:admin:subscription&rev=1656870281