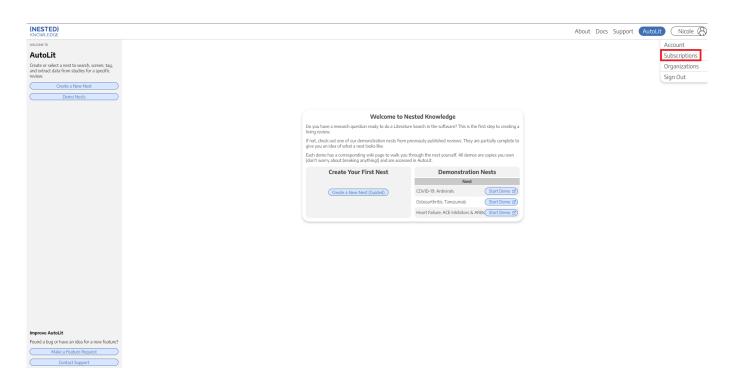

1. Create and log into your NK account.

Check out this page if you need help with this step.

2. Go to your subscriptions by clicking on your name and "Subscriptions" in the top right hand corner of the page.