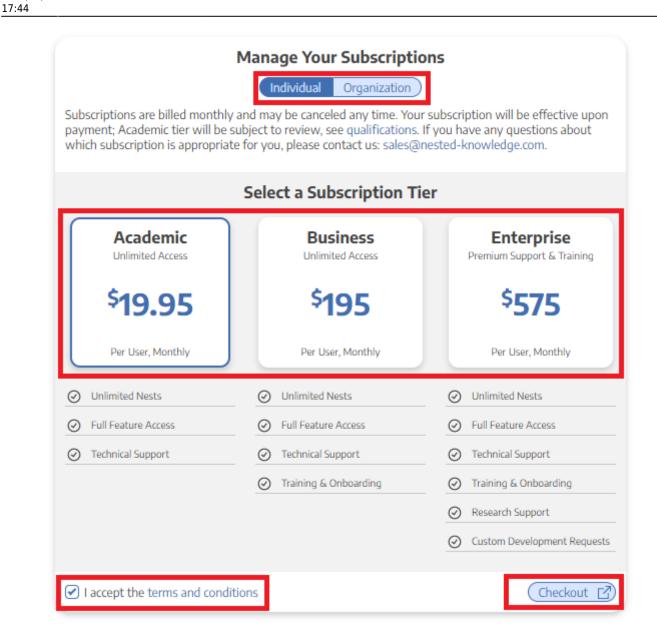

3. You can purchase a subscription for yourself or your organization. Toggle to the correct option for you and select the subscription plan you'd like to purchase. Then accept the terms and conditions, and hit "Checkout."