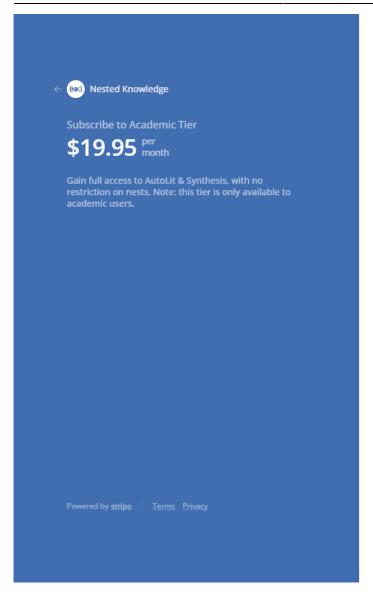

4. Fill out your payment information and hit "Subscribe."

2024/05/19 21:36 3/3 Pilots and Subscriptions

From:

https://wiki.nested-knowledge.com/ - Nested Knowledge

Permanent link:

https://wiki.nested-knowledge.com/doku.php?id=wiki:autolit:admin:subscription&rev=1656870281