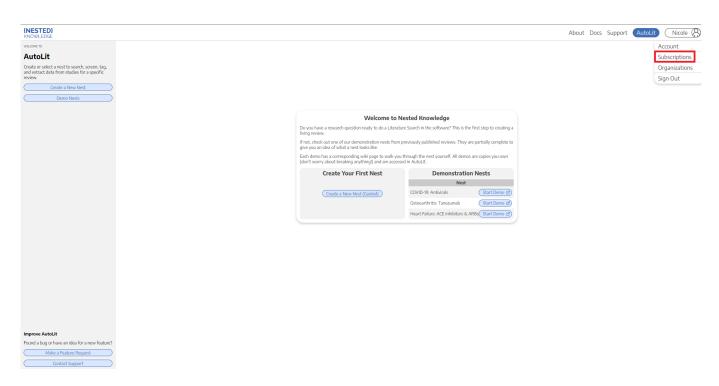

## 1. Create and log into your NK account.

Check out this page if you need help with this step.

2. Go to your subscriptions by clicking on your name and "Subscriptions" in the top right hand corner of the page.