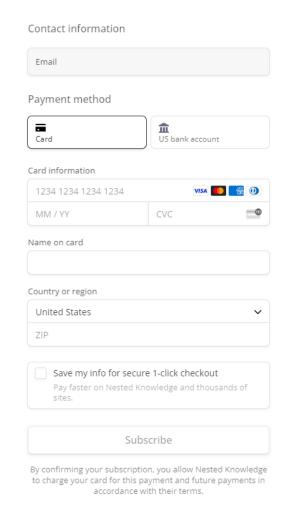

## 4. Fill out your payment information and hit "Subscribe."

2024/05/19 13:00 3/3 Pilots and Subscriptions

From:

https://wiki.nested-knowledge.com/ - Nested Knowledge

Permanent link:

https://wiki.nested-knowledge.com/doku.php?id=wiki:autolit:admin:subscription&rev=1656873488