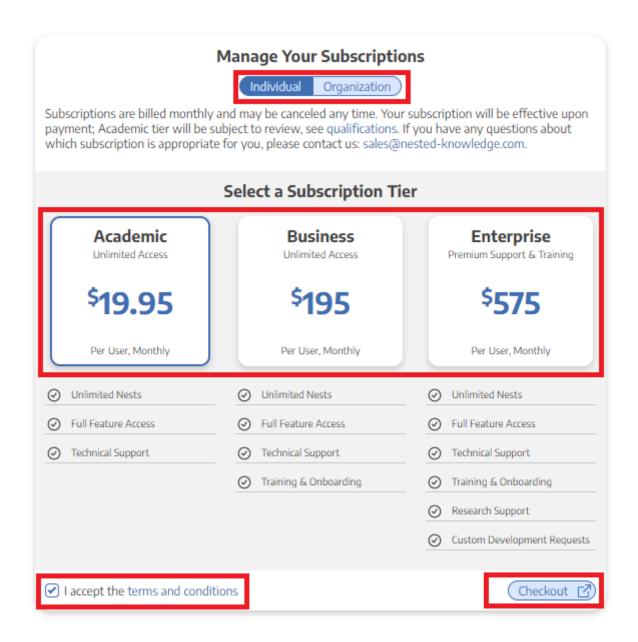

3. You can purchase a subscription for yourself or your organization. Toggle to the correct

## option for you and select the subscription plan you'd like to purchase. Then accept the terms and conditions, and hit "Checkout."