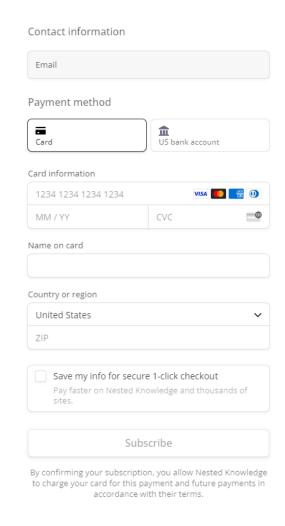

## 4. Fill out your payment information and hit "Subscribe."

2024/05/19 14:51 3/3 Pilots and Subscriptions

From:

https://wiki.nested-knowledge.com/ - Nested Knowledge

Permanent link:

https://wiki.nested-knowledge.com/doku.php?id=wiki:autolit:admin:subscription&rev=1657042754