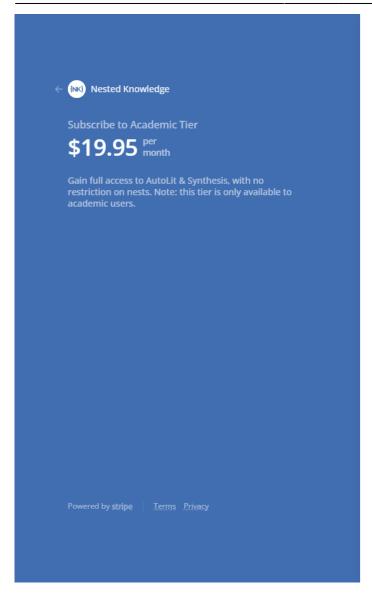

## 4. Fill out your payment information and hit "Subscribe."

2024/05/19 14:51 3/3 Pilots and Subscriptions

From:

https://wiki.nested-knowledge.com/ - Nested Knowledge

Permanent link:

https://wiki.nested-knowledge.com/doku.php?id=wiki:autolit:admin:subscription&rev=1657042754