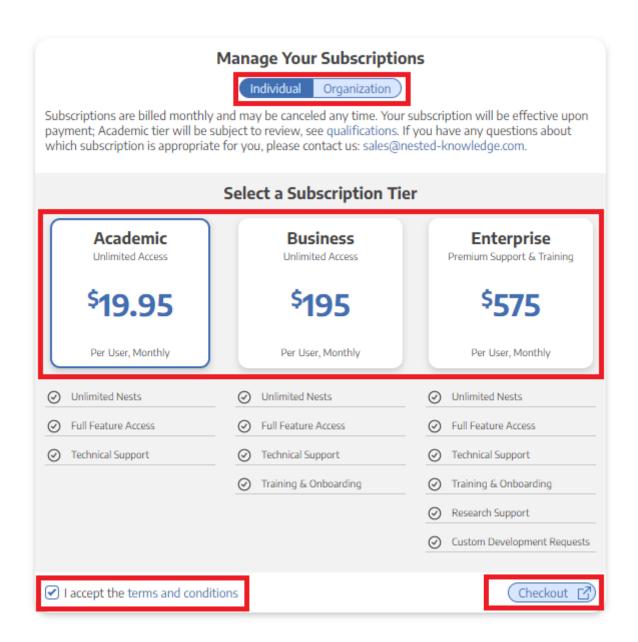

3. You can purchase a subscription for yourself or your organization. Toggle to the correct

## option for you and select the subscription plan you'd like to purchase. Then accept the terms and conditions, and hit "Checkout."