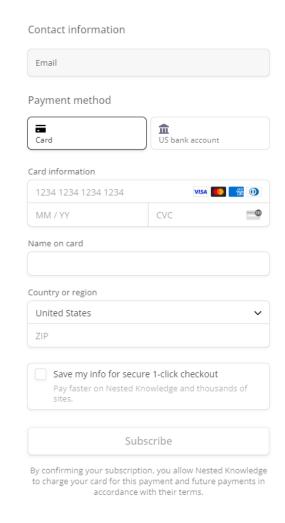

4. Fill out your payment information and hit "Subscribe."

2024/05/19 13:35 3/3 Pilots and Subscriptions

From:

https://wiki.nested-knowledge.com/ - Nested Knowledge

Permanent link:

https://wiki.nested-knowledge.com/doku.php?id=wiki:autolit:admin:subscription&rev=1668870614