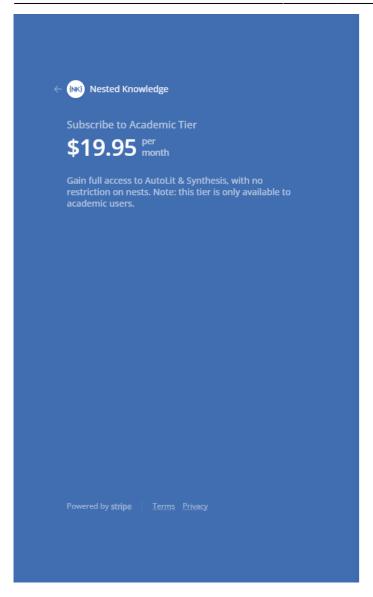

4. Fill out your payment information and hit "Subscribe."

2024/05/19 13:35 3/3 Pilots and Subscriptions

From:

https://wiki.nested-knowledge.com/ - Nested Knowledge

Permanent link:

https://wiki.nested-knowledge.com/doku.php?id=wiki:autolit:admin:subscription&rev=1668870614