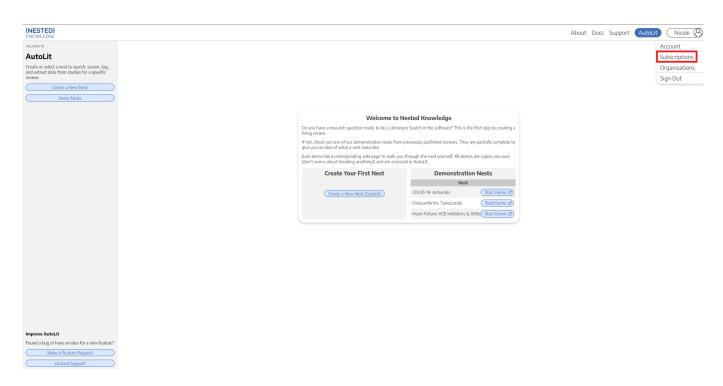

## 1. Create and log into your NK account.

Check out this page if you need help with this step.

2. Go to your subscriptions by clicking on your name and "Subscriptions" in the top right hand corner of the page.