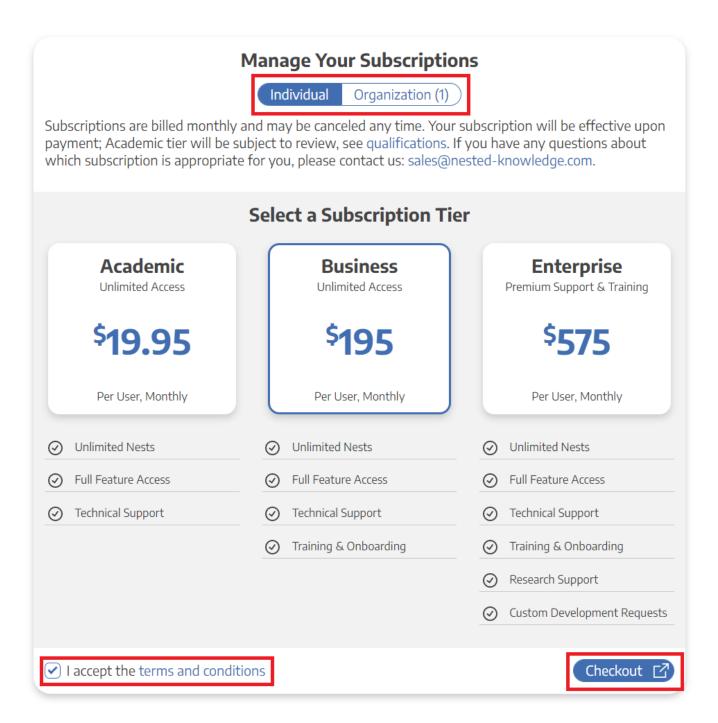

3. You can purchase a subscription for yourself or your organization. Toggle to the correct

15:10

option for you and select the subscription plan you'd like to purchase. Then accept the terms and conditions, and hit "Checkout."