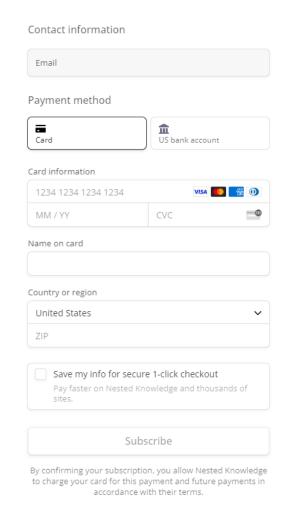

4. Fill out your payment information and hit "Subscribe."

2024/05/19 19:03 3/3 Pilots and Subscriptions

From:

https://wiki.nested-knowledge.com/ - Nested Knowledge

Permanent link:

https://wiki.nested-knowledge.com/doku.php?id=wiki:autolit:admin:subscription&rev=1681153102