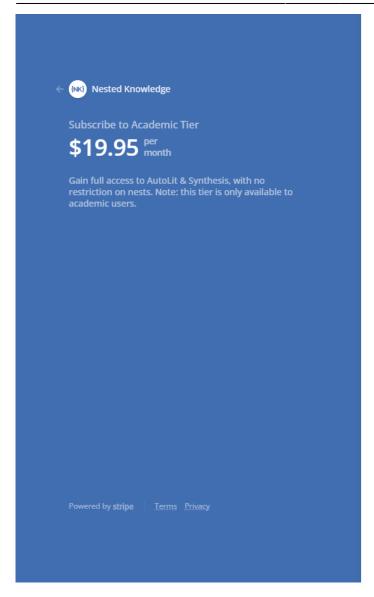

3. You can purchase a subscription for yourself or your organization. Toggle to the correct

option for you and select the subscription plan you'd like to purchase. Then accept the terms and conditions , and hit "Checkout."