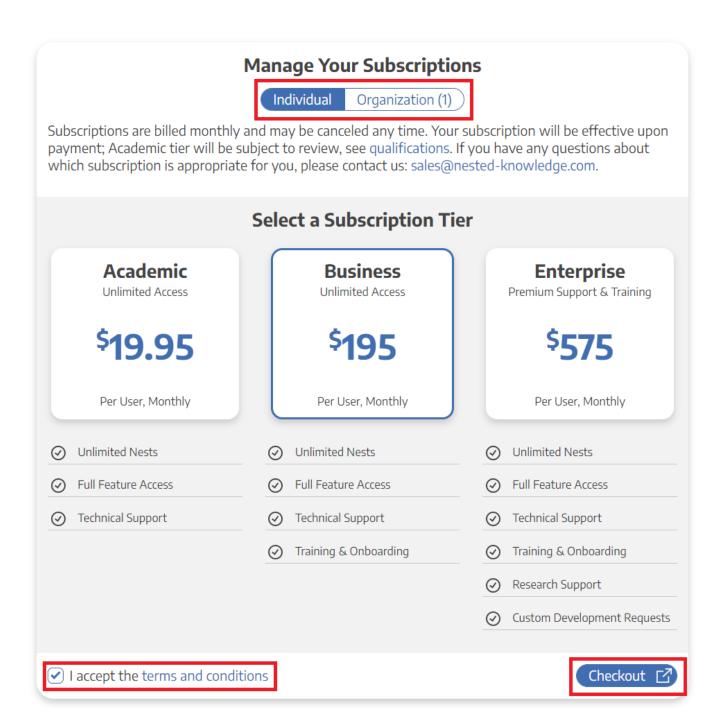

3. You can purchase a subscription for yourself or your organization. Toggle to the correct

option for you and select the subscription plan you'd like to purchase. Then accept the terms and conditions , and hit "Checkout."