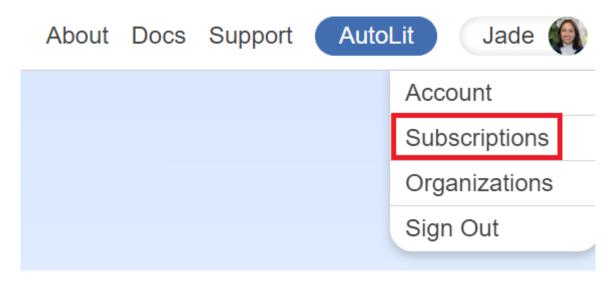

If you prefer video tutorials, check out this YouTube video we prepared.

1. Create and log into your NK account.

Check out this page if you need help with this step.

2. Go to your subscriptions by clicking on your name and "Subscriptions" in the top right hand corner of the page.