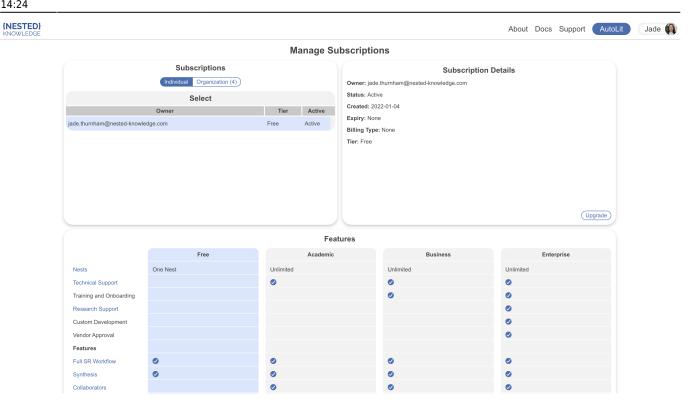

3. You can purchase a subscription for yourself or your organization and view all the features that come with each subscription type. Toggle to the correct option for you and follow the instructions.

14:24