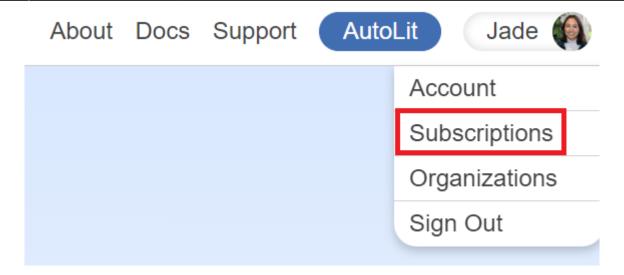

## **Start your Organization Pilot**

Once your organization is created and collaborators are successfully invited to the organization, you're ready to start your pilot. You can do so via your Subscriptions page:

16:53

Ensure "Organization" is toggled, select your organization from the list and click "Start Pilot."

Alternatively, this can also be done via Organization Details -> Subscription within your Organizations page: