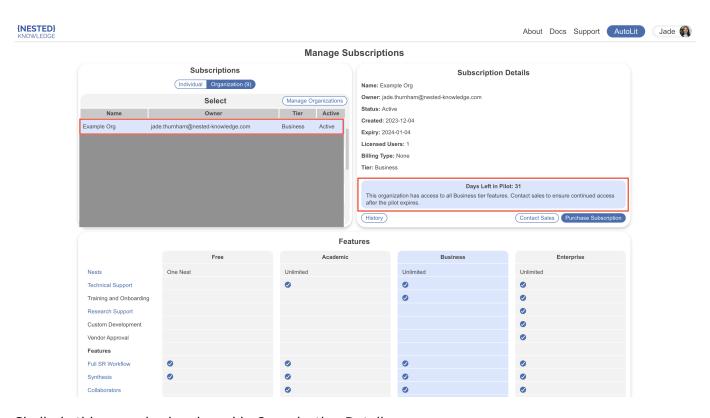

### **Checking in on your Pilot**

At any time during your pilot, you can return to your Subscriptions page to check the time remaining on your pilot and view the Tier and Active status:

Similarly this may also be viewed in Organization Details: