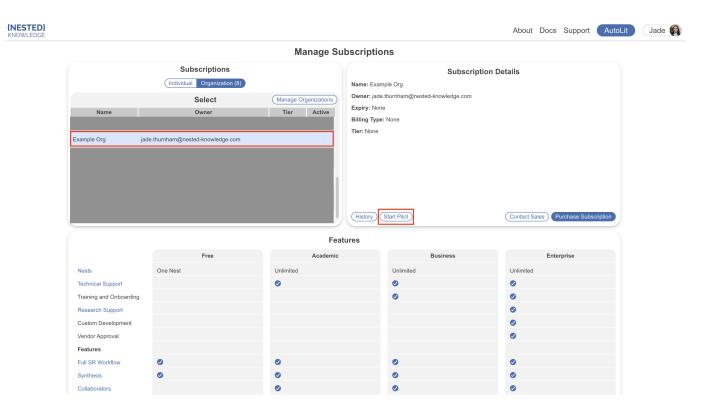

## **Start your Organization Pilot**

Once your organization is created and collaborators are successfully invited to the organization, you're ready to start your pilot. You can do so via your Subscriptions page:

16:53

Ensure "Organization" is toggled, select your organization from the list and click "Start Pilot."

Alternatively, this can also be done via Organization Details -> Subscription within your Organizations page: