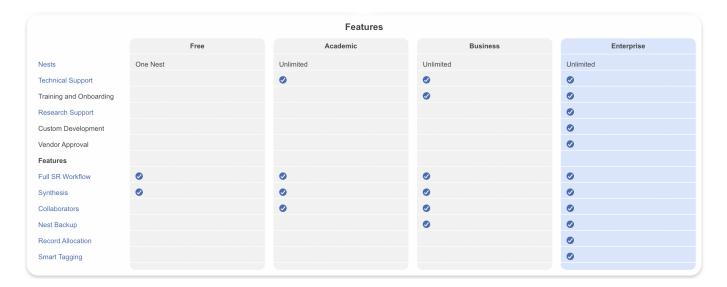

# **Starting a Pilot Trial of Nested Knowledge**

Piloting allows your organization to test out all the features on offer within Nested Knowledge at the academic or business level for a period of 30 days and/or at the enterprise level tier for a period of 60 days. See below for an overview of what each tier has to offer:

This overview of features can also be accessed on our Pricing page, as well as Your Subscriptions page.