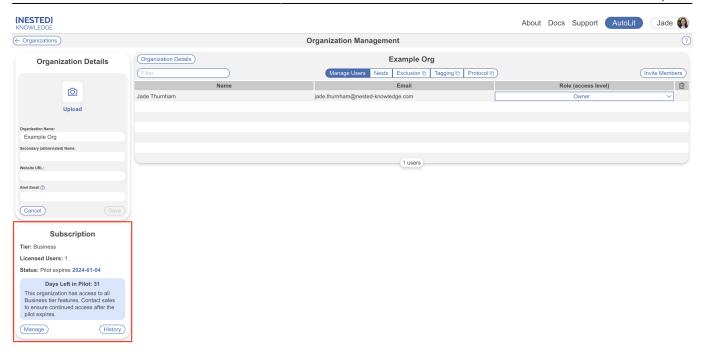

### **Checking in on your Pilot**

At any time during your pilot, you can return to your Subscriptions page to check the time remaining on your pilot and view the Tier and Active status:

Similarly this may also be viewed in Organization Details: