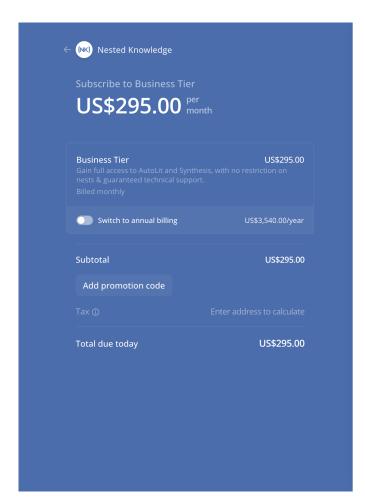

#### **Stripe Checkout**

You will be taken to an external checkout page to fill in your payment details. Once you do so, your account will be subscribed automatically. If you prefer alternatives means (i.e. signing a contract) please contact us with your information and we will provide you with what you need. Similarly, if you run into any issues, please contact support.