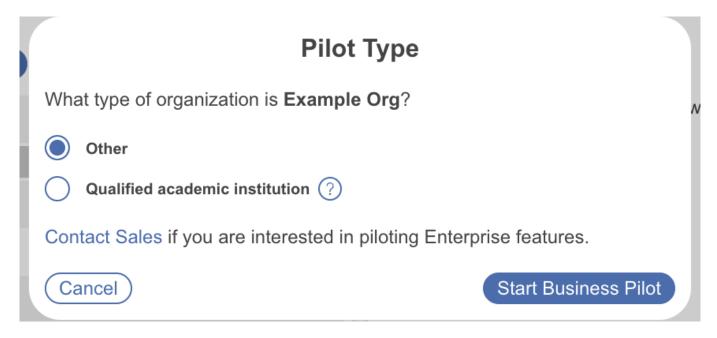

### **Assign Pilot Type**

Next, you will be shown a modal to assign the type of pilot you wish to trial.

Currently, only academic and business level pilots are available to self-pilot. If you wish to pilot on the enterprise-level, please contact us to get the applicable training sessions setup.

Unless you are an academic institution, for which you may view our Academic Tier Qualification page, please select "Other" pilot type to proceed with a business level pilot.