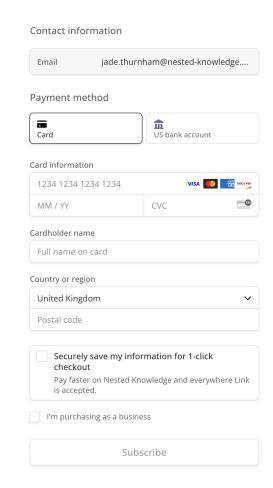

#### **Stripe Checkout**

You will be taken to an external checkout page to fill in your payment details. Once you do so, your account will be subscribed automatically. If you prefer alternatives means (i.e. signing a contract) please contact us with your information and we will provide you with what you need. Similarly, if you run into any issues, please contact support.