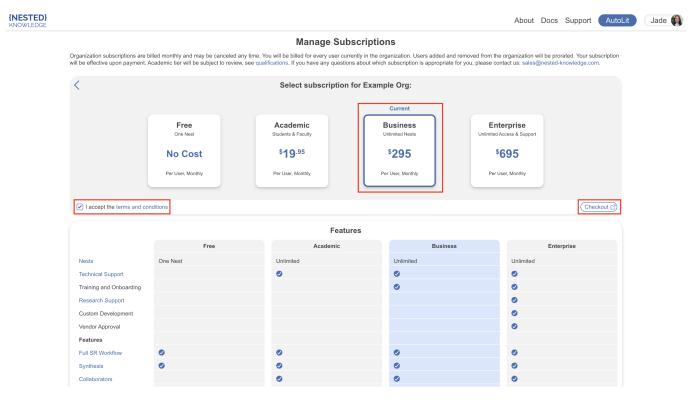

#### **Select Subscription**

If not auto-selected, select the appropriate subscription, accept the T&Cs and "Checkout." Please note that organization subscriptions are billed monthly and may be canceled any time. You will be billed for every user currently in the organization. Users added and removed from the organization will be prorated. Your subscription will be effective upon payment. Academic tier will be subject to review, see qualifications. If you have any questions about which subscription is appropriate for you, please contact us: sales@nested-knowledge.com.