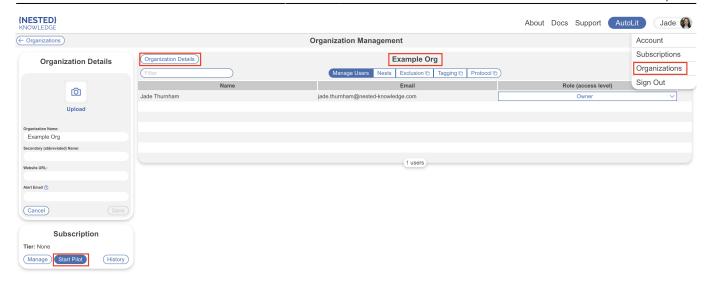

16:53

Ensure "Organization" is toggled, select your organization from the list and click "Start Pilot."

Alternatively, this can also be done via Organization Details -> Subscription within your Organizations page: