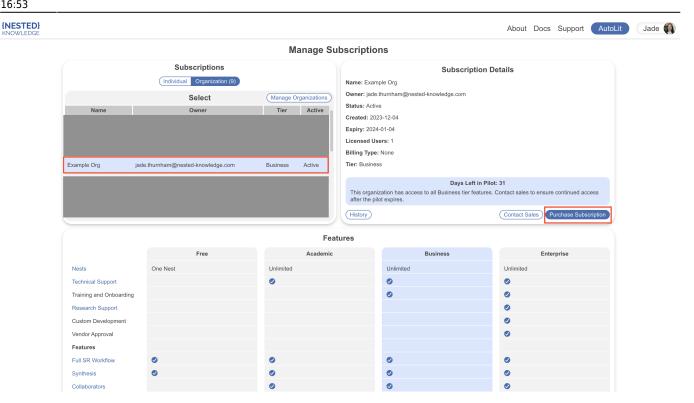

16:53

Ensure "Organization" is toggled, select your organization from the list and click "Start Pilot."

Alternatively, this can also be done via Organization Details -> Subscription within your Organizations page:

### **Navigate to Subscriptions**

You can do so via the same means as starting a pilot: navigating to your Subscriptions page, selecting your organization, and clicking "Purchase Subscription."

Note: you do not need to have started a pilot trial to purchase a subscription.