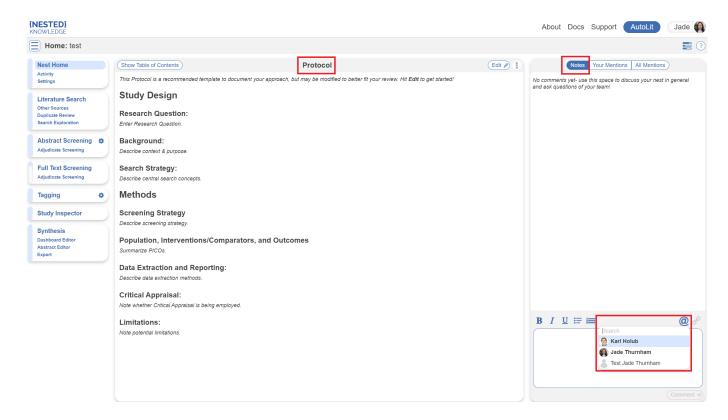

## **Nest Home**

Nest Home is the landing page for every Nest. It consists of a space to write a protocol, and a space for general comments.

Upon creating a new, blank nest, the protocol provides a recommended template to begin constructing your review. Feel free to use that to guide you, or delete its contents and start from scratch. Simply click the Edit button anytime, this space has the basic functions of any word document, and any edits are automatically saved.

Comments on the right hand side allow you to make general notes that are timestamped, and/or communicate with specific collaborators in the nest. Learn about adding collaborators here. To direct a comment at a specific user, use the @ icon and they should appear in the dropdown options. If not, make sure you have invited **and** they have accepted your invitation to the nest.

Under Nest Home, you can explore Activity for user activity, and toggle Settings.