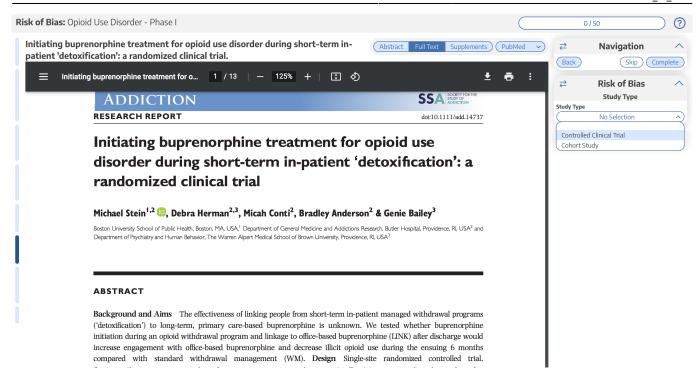

#### Read study and select study type

Depending on the selected ROB system, you may need to select a Cohort Study or Controlled Study to begin assessment.

2024/05/17 21:24 3/4 risk of bias