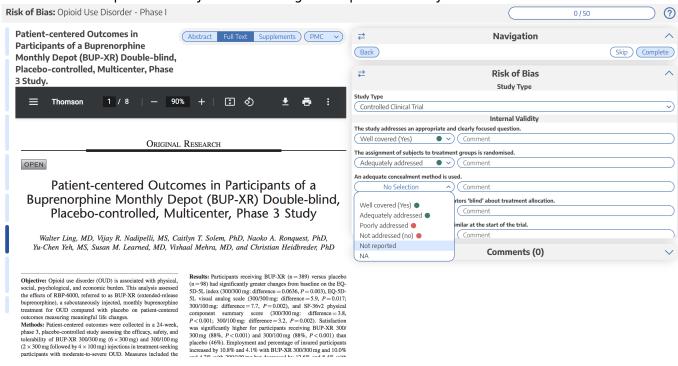

### **Assess study bias**

Fill out the ROB questions as you read through the uploaded study.

You can monitor your progress, skip studies (and return to them later), and leave comments!

**Note:** Anytime there is a module box with the adjustable icon, you can drag to adjust the width of the box depending on your preference.