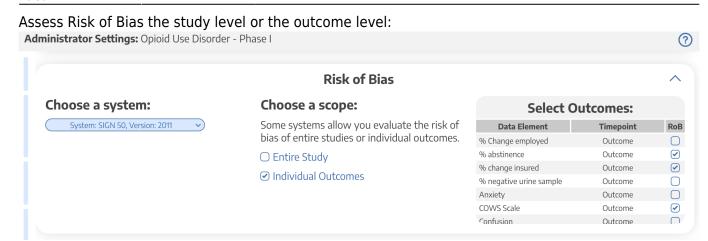

# **Configure Risk of Bias**

From administrative settings, select the ROB mode.

Administrator Settings: Opioid Use Disorder - Phase I

Risk of Bias

Choose a system:

No Selection
None
System: SIGN 50, Version: 2011
System: Cochrane RoB, Version: 2
System: JBI, Version: 2020

#### **Choose Scope**