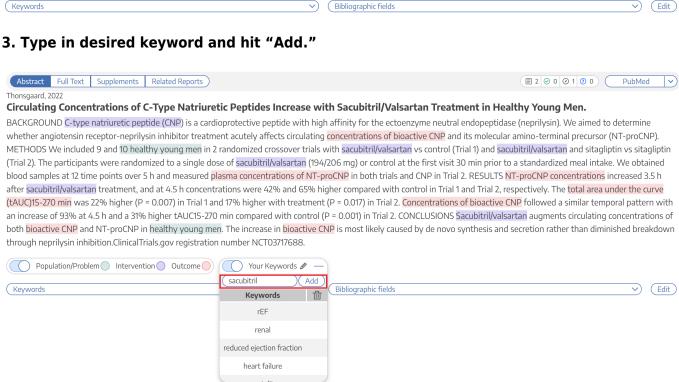

#### 2. Click on the pencil next to "Your Keywords"

# 2. Add Keywords to the "Your Keywords" Section

Below Exclusion Reasons, you can see an "Add" button. Select it, and type in your Keyword of interest.

Your keywords will now be underlined in the Abstract view!