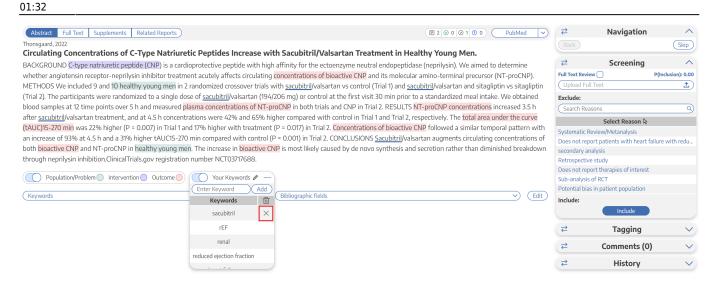

#### On the Abstract View

#### 1. Go to the Abstract View

This can be accomplished by going to Screening, or from Study Inspector, by selecting "Abstract" in the upper left of the study view.

#### 2. Click on the pencil next to "Your Keywords"

### 4. Your keyword(s) will now be underlined!

# 5. If you wish to remove an underlined keyword, hover over the keyword, and click on the "X" next to the word

 $upaate: \\ 2022/11/20 \text{ wiki:autolit:screening:keywords https://wiki.nested-knowledge.com/doku.php?id=wiki:autolit:screening:keywords\&rev=16689079542022/11/20 \\ wiki:autolit:screening:keywords&rev=16689079542022/11/20 \\ wiki:autolit:screening:keywords&rev=1668907954202/11/20 \\ wiki:autolit:screening:keywords&rev=166890795402/11/20 \\ wiki:autolit:screening:keywords&rev=166890795402/11/20 \\ wiki:autolit:screening:keywords&rev=166890795402/11/20 \\ wiki:autolit:screening:keywords&rev=166890795402/11/20 \\ wiki:autolit:screening:keywords&rev=166890795402/11/20 \\ wiki:autolit:screening:keywords&rev=166890795402/11/20 \\ wiki:autolit:screening:keywords&rev=16689079707/11/20 \\ wiki:autolit:screening:keywords&rev=1668907/11/20 \\ wiki:autolit:screeni$ 