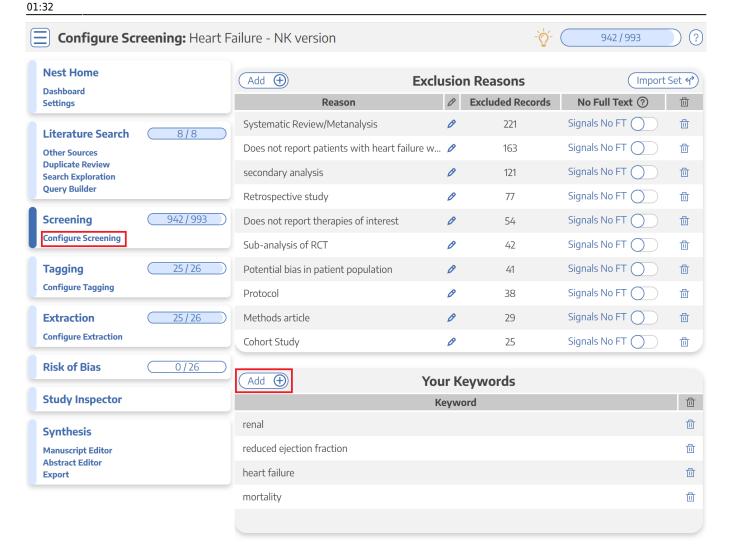

### 1. Go to the Configure Screening page

This is right below the "Screening" header in the AutoLit menu (see below).

# 2. Add Keywords to the "Your Keywords" Section

Below Exclusion Reasons, you can see an "Add" button. Select it, and type in your Keyword of interest.

Your keywords will now be underlined in the Abstract view!