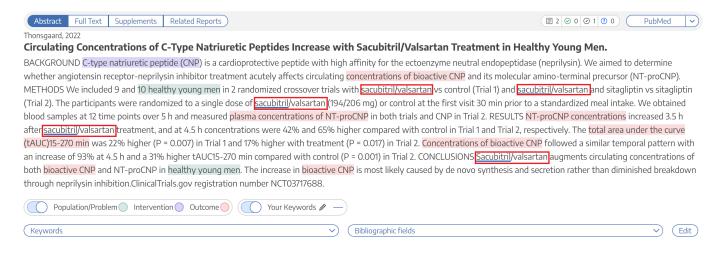

### 4. Your keyword(s) will now be underlined!

# 5. If you wish to remove an underlined keyword, hover over the keyword, and click on the "X" next to the word

 $upaate: \\ 2022/11/20 \text{ wiki:autolit:screening:keywords https://wiki.nested-knowledge.com/doku.php?id=wiki:autolit:screening:keywords\&rev=16689079542022/11/20 \\ wiki:autolit:screening:keywords&rev=16689079542022/11/20 \\ wiki:autolit:screening:keywords&rev=1668907954202/11/20 \\ wiki:autolit:screening:keywords&rev=166890795402/11/20 \\ wiki:autolit:screening:keywords&rev=166890795402/11/20 \\ wiki:autolit:screening:keywords&rev=166890795402/11/20 \\ wiki:autolit:screening:keywords&rev=166890795402/11/20 \\ wiki:autolit:screening:keywords&rev=166890795402/11/20 \\ wiki:autolit:screening:keywords&rev=166890795402/11/20 \\ wiki:autolit:screening:keywords&rev=16689079707/11/20 \\ wiki:autolit:screening:keywords&rev=1668907/11/20 \\ wiki:autolit:screeni$ 