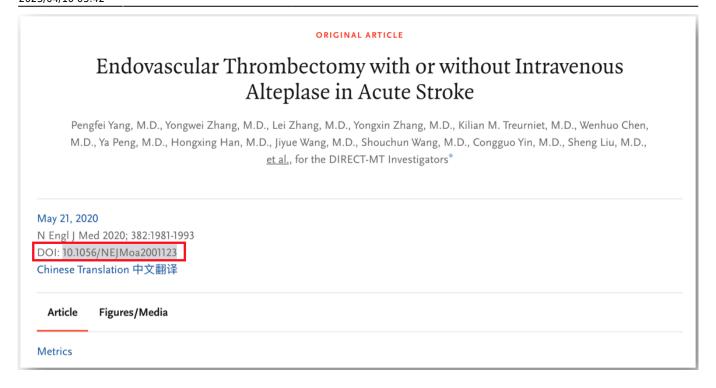

### 2. Search for the study to find the DOI

In a separate tab, search for the study copy the DOI or PMID.