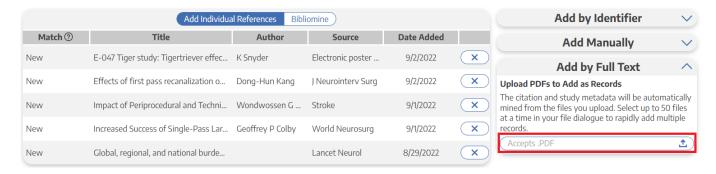

#### 1. Navigate to Other Sources on the Nest menu.

Uploading full texts in bulk can be found under "Add by Full Text".

### 2. Click the upload button and attach up to 50 PDFs to add as citations.

This process can take up to 10 minutes, since the software will strip the citation data from the underlying PDF. Upon completion, the records added via full text will be listed under Add Individual References.