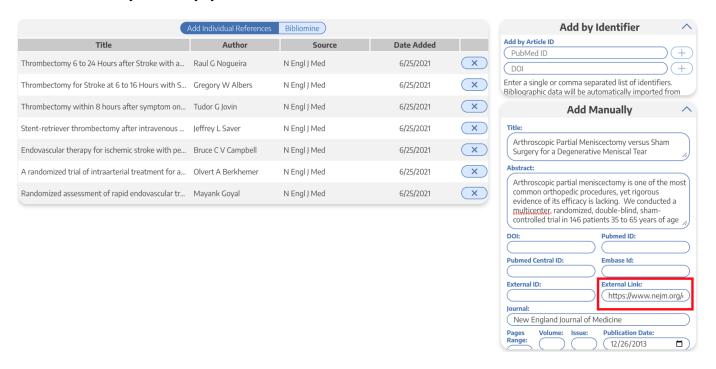

## II. Add References using the URL

For clinical trials, news articles, and other data sources that lack a PMID, you can enter information manually.

#### 1. Fill in Study Information

To fill in the study manually, you have fill in the title, at least one author, and a link.