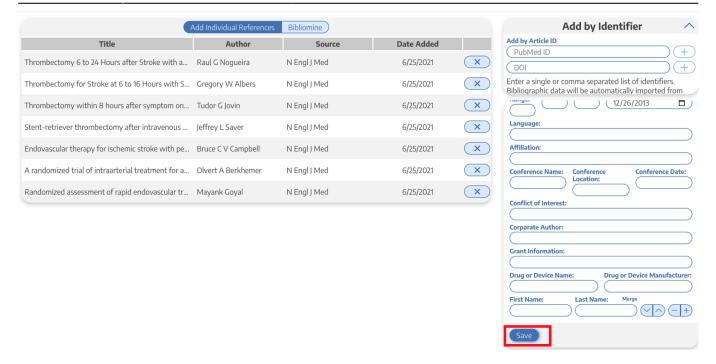

#### 1. Fill in Study Information

To fill in the study manually, you have fill in the title, at least one author, and a link.

#### 2. Add Reference

Click the "save" button.

Your reference will appear on the left.

**Return to Search Instructions** 