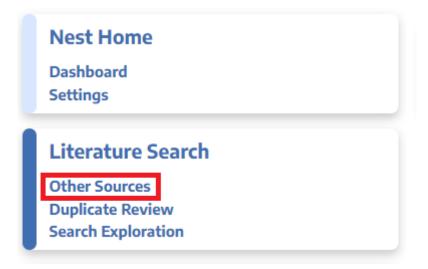

#### 1. Navigate to Individual References

From the Nest menu, select "Other Sources"