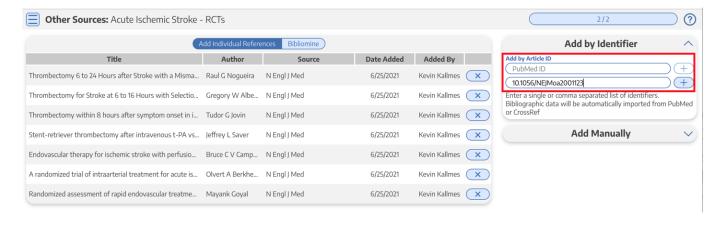

#### 3. Add by DOI or PMID

Return to Nested Knowledge, insert the PMIDs or DOIs and click on the plus sign.

You can add multiple studies at once by listing the DOIs or PMID separated by commas.

Your reference will appear at the top of the page.