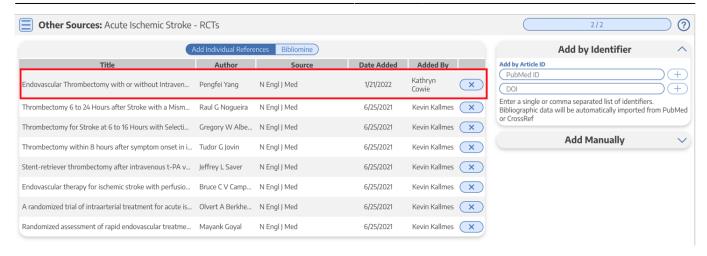

#### 3. Add by DOI or PMID

Return to Nested Knowledge, insert the PMIDs or DOIs and click on the plus sign.

You can add multiple studies at once by listing the DOIs or PMID separated by commas.

Your reference will appear at the top of the page.