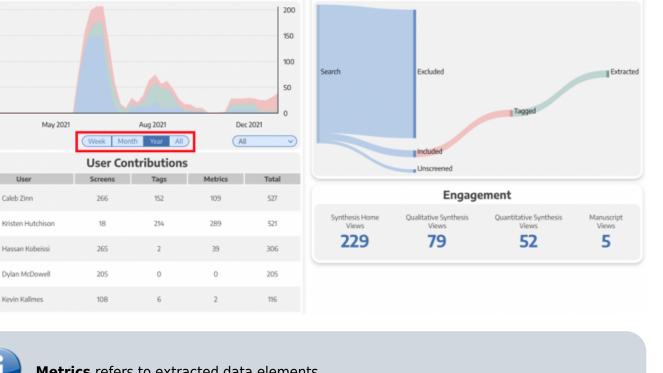

## **View Contributions**

Dashboard: Acute Ischemic Stroke - RCTs ? Workflow Activity 200 150 100 Excluded Extracted Coarch 50 Tagged 0 May 2021 Aug 2021 Dec 2021 All ~ Included **User Contributions** Unscreened User Screens Tags Metrics Total Engagement Caleb Zinn 266 152 109 527 Qualitative Synthesis Quantitative Synthesis Views Synthesis Home Views Manuscript Views 214 kristen Hutchison 18 289 521 52 5 229 79 lassan Kobeissi 265 2 39 306 Dylan McDowell 205 0 0 205 6 Kevin Kallmes 108 2 116 Metrics refers to extracted data elements.

View nest activity in a specified time period (week, month, year, or all time).