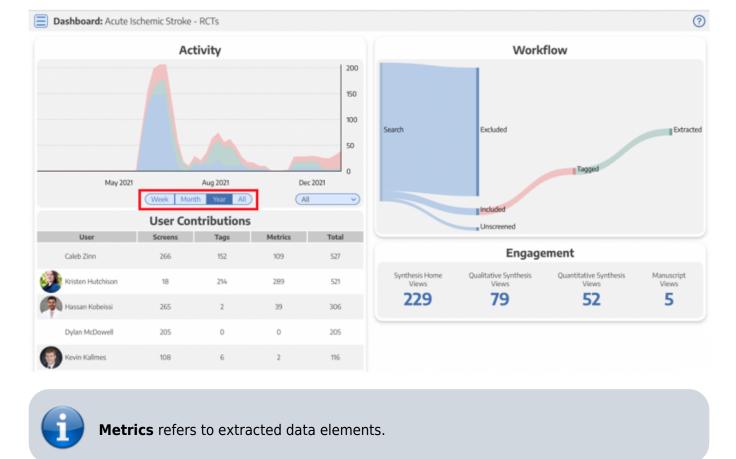

## Nest Dashboard

**Nest Dashboard** allows a team of researchers to stay up to date with the progress of their review, as well as seeing Synthesis view counts.

## **View Contributions**

View nest activity in a specified time period (week, month, year, or all time).

## Filter by Stage

Filter activity by the stage of the Systematic Review.

Last update: 2022/01/24 wiki:autolit:utilities:dashboard https://wiki.nested-knowledge.com/doku.php?id=wiki:autolit:utilities:dashboard&rev=1643044614 17:16

## Dashboard: Acute Ischemic Stroke - RCTs 1 Activity Workflow 200 150 100 Extracted Excluded 50 0 May 2021 Aug 2021 Dec 2021 A (Week Month Year AI) Included **User Contributions** Unscreened Total Tags Metrics Engagement Caleb Zin 152 109 527 264 Synthesis Home Qualitative Synthesis tative Synthes 214 289 521 18 79 52 229 5 39 306 265 205 0 0 205 Dulan McDowell 108 116 vin Kallmes