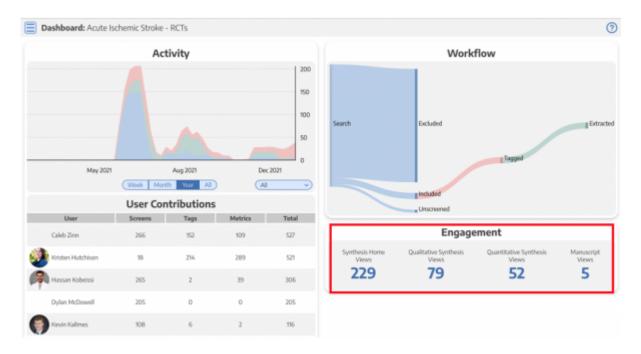

## **View Nest Engagement**

You can discuss the progress of a Nest in the Comments feature.

2024/05/18 04:16 3/3 dashboard

From:

https://wiki.nested-knowledge.com/ - Nested Knowledge

Permanent link:

https://wiki.nested-knowledge.com/doku.php?id=wiki:autolit:utilities:dashboard&rev=1643044629