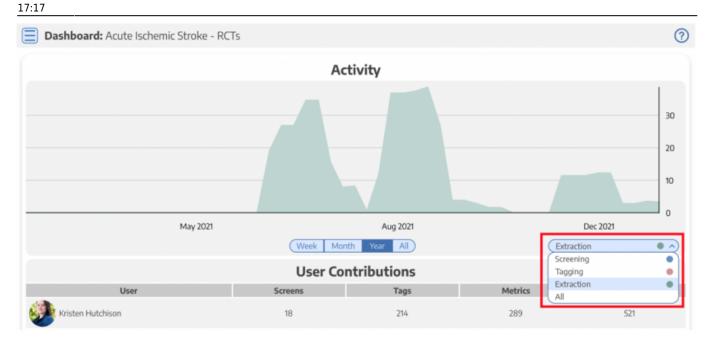

## Filter by Stage

Filter activity by the stage of the Systematic Review.

Living systematic reviews undergo revisions and updating. For such reviews, you can expect to find an activity pattern with multiple peaks corresponding to the initial round, as well as subsequent updates.