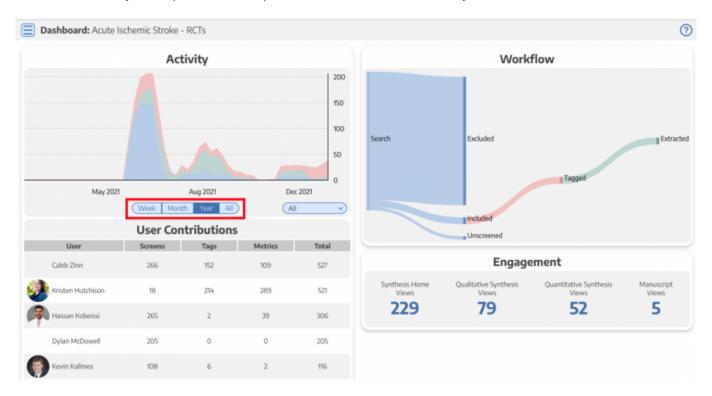

## **View Contributions**

View nest activity in a specified time period: the last week, month, year, or all time.

Metrics refers to extracted data elements.

## Filter by Stage

Filter activity by the stage of the Systematic Review.

Living systematic reviews undergo revisions and updating. For such reviews, you can expect to find an activity pattern with multiple peaks corresponding to the initial round, as well as subsequent updates.