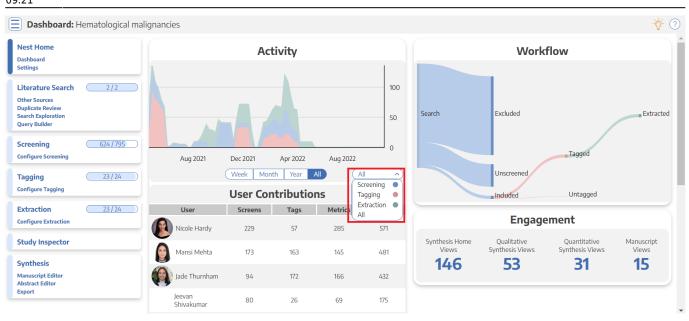

### **View Contributions**

View nest activity in a specified time period: the last week, month, year, or all time.

| IESTED}                                                                                                                                                            |                      |                                  |        |         |       |                                       | About Docs S                                | upport AutoLit                               | Nicole (            |
|--------------------------------------------------------------------------------------------------------------------------------------------------------------------|----------------------|----------------------------------|--------|---------|-------|---------------------------------------|---------------------------------------------|----------------------------------------------|---------------------|
| Dashboard: Hematological mali                                                                                                                                      | ignancies            |                                  |        |         |       |                                       |                                             |                                              | -`Ŏ                 |
| Nest Home<br>Dashboard                                                                                                                                             |                      | Ac                               | tivity |         |       |                                       | Work                                        | flow                                         |                     |
| Settings Literature Search 2/2 Other Sources Duplicate Review Search Exploration Query Builder Screening 624/795 Configure Screening 23/24 Configure Tagging 23/24 | Aug 2021             | Dec 2021<br>Week Mor<br>User Cor |        |         |       | Search                                | Excluded<br>Unscreened                      | Tagged<br>Untagged                           | Extracte            |
| Extraction 23/24                                                                                                                                                   | User                 | Screens                          | Tags   | Metrics | Total |                                       | Encode                                      | mont                                         |                     |
| Configure Extraction                                                                                                                                               | Nicole Hardy         | 229                              | 57     | 285     | 571   |                                       | Engage                                      | ement                                        |                     |
| Study Inspector Synthesis                                                                                                                                          | Mansi Mehta          | 173                              | 163    | 145     | 481   | Synthesis Home<br>Views<br><b>146</b> | Qualitative<br>Synthesis Views<br><b>53</b> | Quantitative<br>Synthesis Views<br><b>31</b> | Manuscript<br>Views |
| Manuscript Editor<br>Abstract Editor                                                                                                                               | Jade Thurnham        | 94                               | 172    | 166     | 432   | 140                                   | 22                                          | 51                                           | 15                  |
| Export                                                                                                                                                             | Jeevan<br>Shivakumar | 80                               | 26     | 69      | 175   |                                       |                                             |                                              |                     |

## Filter by Stage

Filter activity by the stage of the Systematic Review.

Last update: 2022/11/20 wiki:autolit:utilities:dashboard https://wiki.nested-knowledge.com/doku.php?id=wiki:autolit:utilities:dashboard&rev=1668936067 09:21

Living systematic reviews undergo revisions and updating. For such reviews, you can expect to find an activity pattern with multiple peaks corresponding to the initial round, as well as subsequent updates.

#### **View Nest Engagement**

Nest outputs can be configured to be public or private. Check the amount of times that people have viewed the nest outputs. For public nests, these measures approximate engagement with the data and visuals.