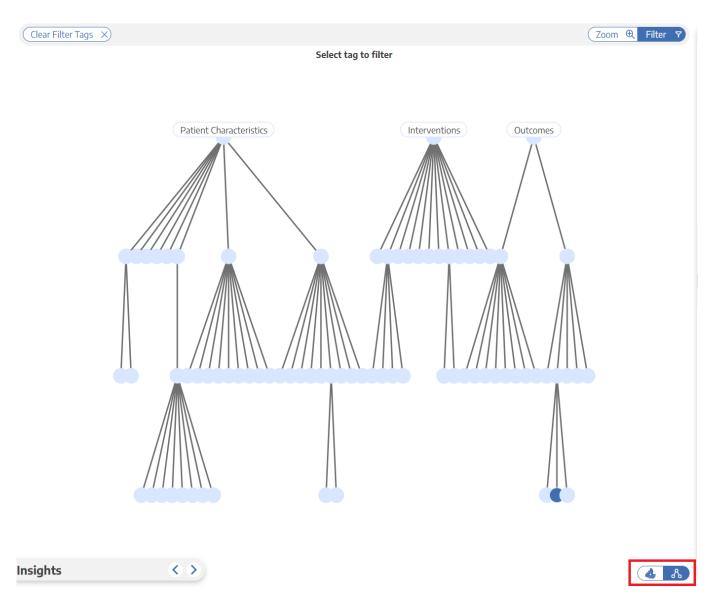

## 4. Explore Dendrogram View

You can also view and share our interactive output in the form of a dendrogram, which closely mirrors the tagging hierarchy in AutoLit. You can toggle between the two forms using the icons in the bottom right corner:

All features remain the same as in the sunburst, the only difference is the presentation.

*Note:* You can share and download filtered studies, but you cannot embed with this format currently.